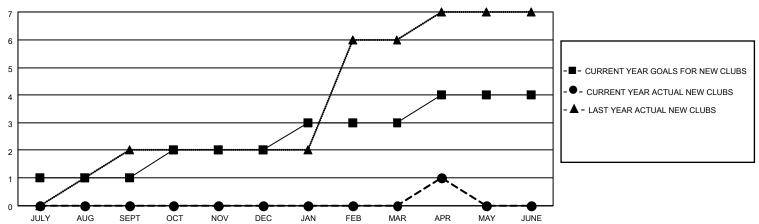

### GOALS AND ACTUAL NEW CLUBS CUMULATIVE

## District 301 B1

| Clubs         |               |             |               | Members               |                        |                         |                                                    |  |
|---------------|---------------|-------------|---------------|-----------------------|------------------------|-------------------------|----------------------------------------------------|--|
|               | RESULTS FOR   | R 2020-2021 |               | RESULTS FOR 2020-2021 |                        |                         |                                                    |  |
| QUARTER       | NEW CLUB GOAL | NEW CLUBS   | DROPPED CLUBS | QUARTER MEM           | BER GROWTH NET<br>GOAL | MEMBER GROWTH<br>ACTUAL | DROPPED<br>MEMBERS ACTUAL<br>(including transfers) |  |
| JULY/AUG/SEPT | 1             | 0           | 0             | JULY/AUG/SEPT         | 0                      | 30                      | 82                                                 |  |
| OCT/NOV/DEC   | 1             | 0           | 0             | OCT/NOV/DEC           | 0                      | 87                      | 70                                                 |  |
| JAN/FEB/MAR   | 1             | 0           | 8             | JAN/FEB/MAR           | 0                      | 65                      | 182                                                |  |
| APR/MAY/JUNE  | 1             | 1           | 0             | APR/MAY/JUNE          | 0                      | 21                      | 12                                                 |  |