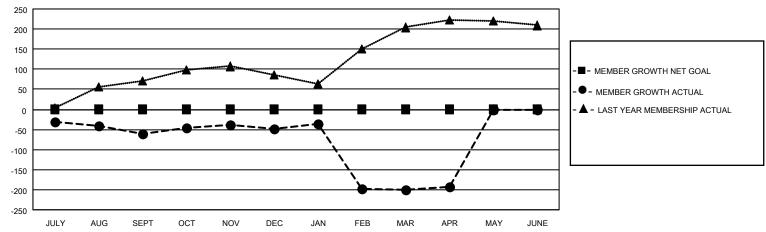

### GOALS AND ACTUAL MEMBERS CUMULATIVE

| DROPPED CLUBS: 8             |     | 20 CLUBS OF 45 ADDED 1 OR MORE<br>NEW MEMBERS | GENDER DISTRIBUTION  MALE 513 (45.80%) |              |     |
|------------------------------|-----|-----------------------------------------------|----------------------------------------|--------------|-----|
| DROPPED MEMBERS              |     |                                               | FEMALE                                 | 607 (54.20%) |     |
| DECEASED                     | 8   | CLICK HERE FOR CUMULATIVE                     | TOTAL FAMILY UNIT MEMBERS              |              | 467 |
| CLUB CANCELLED 163 OTHER 175 |     | MEMBERSHIP DATA                               | FAMILY MEMBERS PAYING HALF DUES        |              | 273 |
|                              |     |                                               |                                        |              | 213 |
| TOTAL                        | 346 |                                               |                                        |              |     |

## District 301 B1

| Clubs         |               |             |               | Members               |                        |                         |                                                    |  |
|---------------|---------------|-------------|---------------|-----------------------|------------------------|-------------------------|----------------------------------------------------|--|
|               | RESULTS FOR   | R 2020-2021 |               | RESULTS FOR 2020-2021 |                        |                         |                                                    |  |
| QUARTER       | NEW CLUB GOAL | NEW CLUBS   | DROPPED CLUBS | QUARTER MEM           | BER GROWTH NET<br>GOAL | MEMBER GROWTH<br>ACTUAL | DROPPED<br>MEMBERS ACTUAL<br>(including transfers) |  |
| JULY/AUG/SEPT | 1             | 0           | 0             | JULY/AUG/SEPT         | 0                      | 30                      | 82                                                 |  |
| OCT/NOV/DEC   | 1             | 0           | 0             | OCT/NOV/DEC           | 0                      | 87                      | 70                                                 |  |
| JAN/FEB/MAR   | 1             | 0           | 8             | JAN/FEB/MAR           | 0                      | 65                      | 182                                                |  |
| APR/MAY/JUNE  | 1             | 1           | 0             | APR/MAY/JUNE          | 0                      | 21                      | 12                                                 |  |